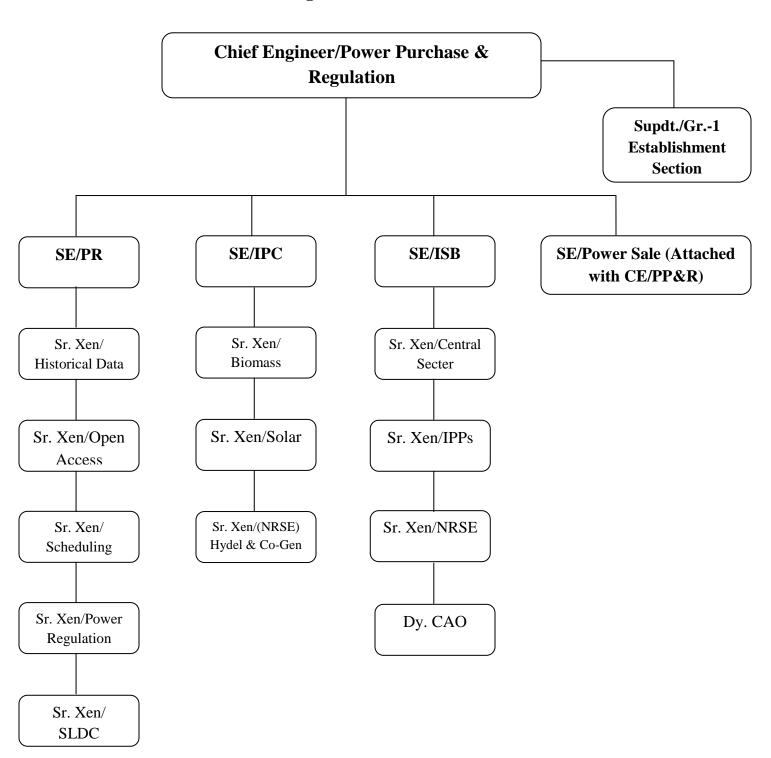

# **Organization Structure**

## **About Organization:**

SE/PR is entrusted with the job of management of Power Regulation and Works under the overall control of the office of CE/PP&R.

SE/IPC office deals with development of Renewable Energy Projects in the State of Punjab in Coordination with PEDA. The PPAs for the Various Renewable Energy(RE) projects of Solar, Cogeneration, Biomass and Hydel Power projects are signed by this office on behalf of PSPCL. The regulatory guidelines related to Renewable Energy to be followed by PSPCL are also looked after by this office. Various petitions and court cases related to RE projects are also dealt by this office. In addition, the court cases related to GVK Thermal Plant are also dealt by this office.

Inter State Billing office is entrusted with the work of Payment of Power Purchase from various Central Sectors generating stations, Co-generators, IPPs / CPPs, Pb. Traders etc. Power Purchase Agreements with co-generators under NRSE policy including short term Power Purchase Agreements with CPPs, ARR data etc. and Petitions concerning with Appellant Tribunal/CERC/PSERC are being dealt by this office.

With the coming up of IPPs (Independent Power Producers), PSPCL has become power surplus for most part of the year and Power Sale wing was created and attached with this organization in November 2015 to look exclusively after the work of sale of surplus power.